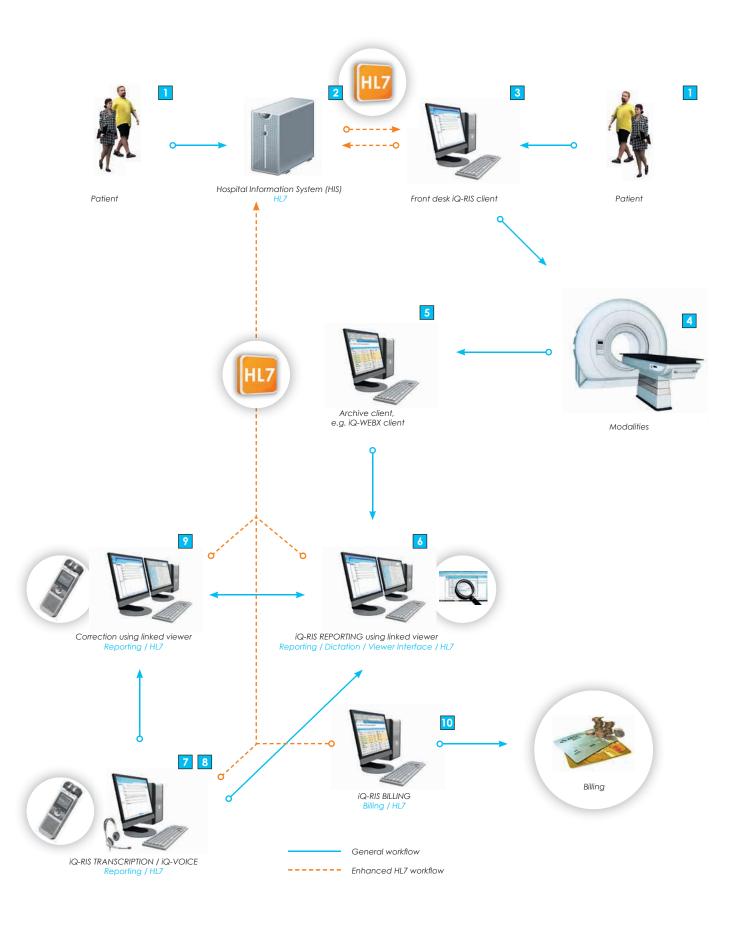

| (Angeborenes) ektopisches Gewebe in der Lunge                                     |  |
| 033.6             | Hypoplasie und Dysplasie der Lunge                                                |  |
| 033.8             | Sonstige angeborene Fehibildungen der Lunge                                       |  |
| 933.9             | Angeborene Fehlbildung der Lunge, nicht näher bezeichnet                          |  |
|                   |                                                                                   |  |

The ICD-10 list offers quick a choice of disease per case or study. Simply choose one of the predefined codes containing a brief explanation from the drop down list.

This newly added feature adds not only convenience but also ensures consistency.

### iQ-RIS WORKFLOW



### iQ-RIS WORKFLOW

### Patient arranges appointment

Patient makes an appointment, patient data is entered in iQ-RIS.

### 2 Local HIS sends patient data

HL7 connector facilitates communication between local HIS and iQ-RIS (optional)

### <sup>3</sup> Patient arrives

Front desk staff confirms patient arrival. Automatic generation of the respective modality worklist

### 4 Study is performed

iQ-RIS provides a virtual waiting room, which shows patient information, study data, waiting time and CAVE entries (medical warnings)

### 5 Study is stored

Modality sends study to iQ-WEBX (PACS); examination is marked as complete in iQ-RIS

Image data is forwarded to workstations (optional)

a) iQ-RIS automatically opens appropriate studies on iQ-VIEW station (interface included) or
b) on any o