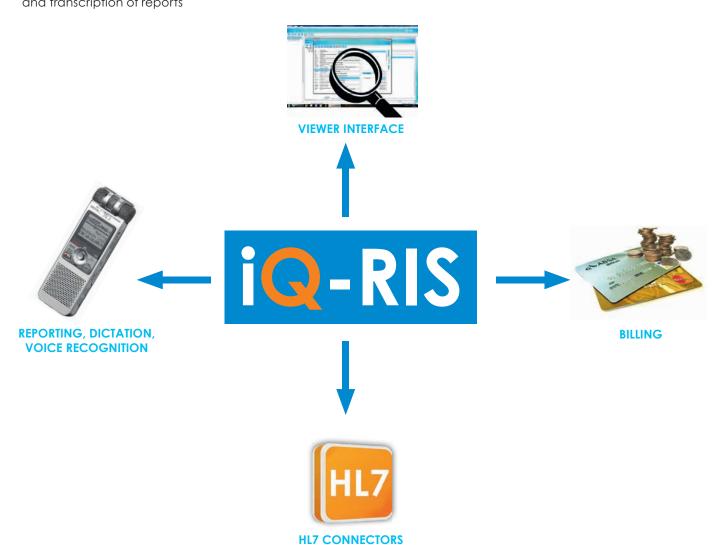

### \* Information on the respective system requirements can be found in the iQ-RIS 3.3 Administration Guide.

of reports

IQ-VOICE

DICOM structured reports / electronic dictation and transcription

To customize individual features, the

following modules may be added:

IQ-RIS REPORTING/DICTATION

Automatic speech recognition and transcription of reports

- iQ-RIS VIEWER INTERFACE
   Interface for a selected DICOM viewer
- iQ-RIS HL7 CONNECTORS Integration with existing information systems like HIS and PACS for shared access to information
- iQ-RIS BILLING

Billing of medical procedures to insurance companies or to health service providers

To learn more about the additional modules, please refer to the respective brochures.\*

|                 | all |               |                | 1. CT 1. Law?             |                      |                          |                | IQ-RIS           |
|-----------------|-----------------------------------------|---------------|----------------|---------------------------|----------------------|--------------------------|----------------|------------------|
| 9. <b>M H</b> E |                                         |               |                |                           |                      |                          |                |                  |
| Area 1          | a risula                                | N N N N N     |                | NUMBER OF STREET          | NUMBER OF STREET     |                          | A DECK MAN     | NUMBER OF STREET |
| 2010 2          |                                         | 23458         | 7 8 8 90 91 1  | 12 11 14 15 18 17         |                      | 1 2 2 2 7 3              | 10   1 I I 4   | 5 6 7 1 5        |
|                 |                                         | (14)          |                |                           | 10                   |                          |                |                  |
|                 |                                         |               | Type Acception | Freed Counciliants        | The, 1/20/2010       | No. Water 11             | and a strength | Des Longing      |
|                 |                                         | Later Lipton  |                | Oberrary Hull             |                      | Tendury Tay              |                |                  |
| 128             |                                         |               | iles, then     |                           |                      |                          |                |                  |
|                 |                                         | Starfard Zela |                | Mineri<br>Shar Cardy      |                      | Dack, Rent               |                |                  |
|                 | -                                       |               | Usert Herry    |                           | Coleman, Hildo       | 111111111                |                |                  |
|                 |                                         | Water, Seaths | -              | Witter Swills             | Building Table       | m foil<br>Crowing, Julie |                |                  |
| 1471-           | 1.000                                   |               |                |                           | ar brach is piram    |                          |                |                  |
| er.             | -                                       | and           | Smith Else     | - wate                    | Garder, Fire charges | x.25m                    |                |                  |
|                 |                                         | Wahen, Starle | 00.004         | Lonary, Hartel            |                      |                          |                |                  |
| -               | 10 ==                                   |               | They Sandy     | at shared<br>Weben (Decks |                      |                          |                |                  |
|                 |                                         | _             |                | af maileid plana          | Grad Lines           |                          |                |                  |
|                 |                                         |               | Tel. Richert   | Harton Linda              | etores               |                          |                |                  |
|                 |                                         |               | 1000           | at man last phone         |                      |                          |                |                  |
|                 | 11.95                                   |               | 1.000          | Dates M                   | Durses Ed.           |                          |                |                  |